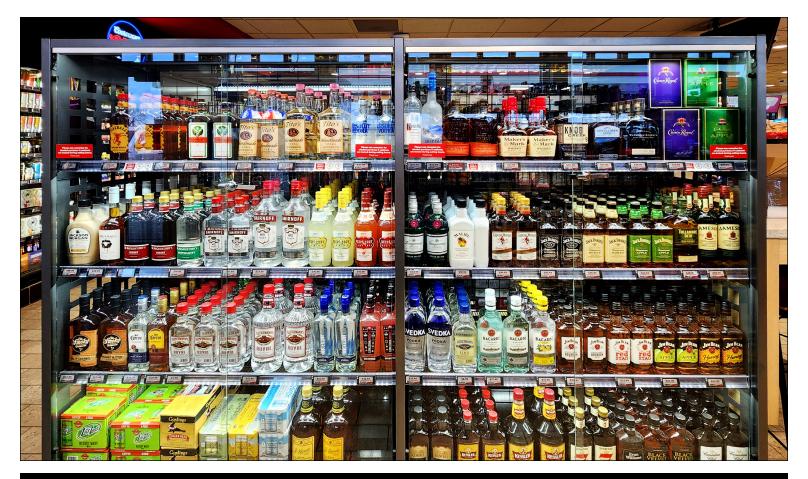

## The <u>difference</u> is <u>easy to see...</u>

Protecting your store with loss prevention measures need not compromise your merchandising strategy and profitability.

Lighting for Impact solutions lift sales out of the shadows and perform at more than 70,000 locations across North America.

**Proven to increase your sales**, you'll see your sales and profitability in a whole new light!

- Augment loss prevention measures
- Improve shopper engagement and dwell time
- Enhance the overall appearance of the in-store environment
- Influence shopper perception of quality, freshness, and value
- Increase your sales and profitability

## Why Lighting for Impact?

Our solutions portfolio offers an ideal performance integration for:

- Loss prevention security cases
- Center store aisles and end caps
- Checkout and undercounter displays
- Pegged displays and pusher systems
- Coolers and beer caves