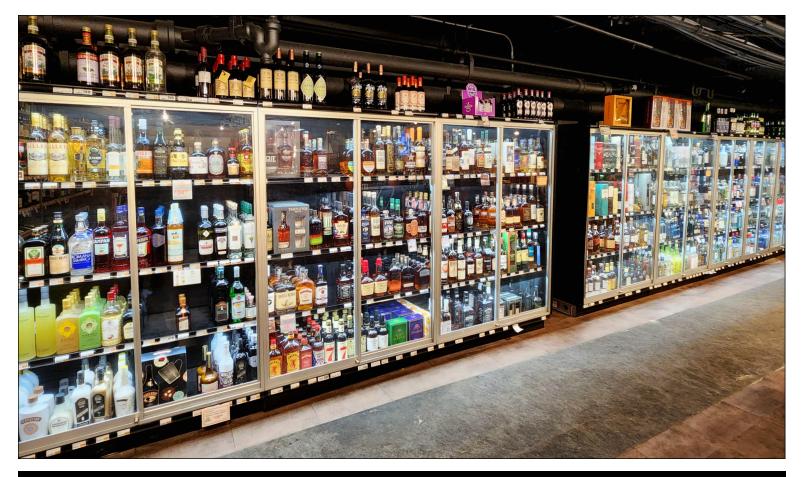

## The <u>difference</u> is <u>easy to see...</u>

Protecting your store with loss prevention measures need not compromise your merchandising strategy and profitability.

Lighting for Impact solutions lift sales out of the shadows and perform at more than 70,000 locations across North America.

**Proven to increase your sales**, you'll see your sales and profitability in a whole new light!

- Augment loss prevention measures
- Improve shopper engagement and dwell time
- Enhance the overall appearance of the in-store environment
- Influence shopper perception of quality, freshness, and value
- Increase your sales and profitability

## Why Lighting for Impact?

Our solutions portfolio offers an ideal performance integration for:

- Loss prevention security cases
- Center store aisles and end caps
- Checkout and undercounter displays
- Pegged displays and pusher systems
- Coolers and beer caves