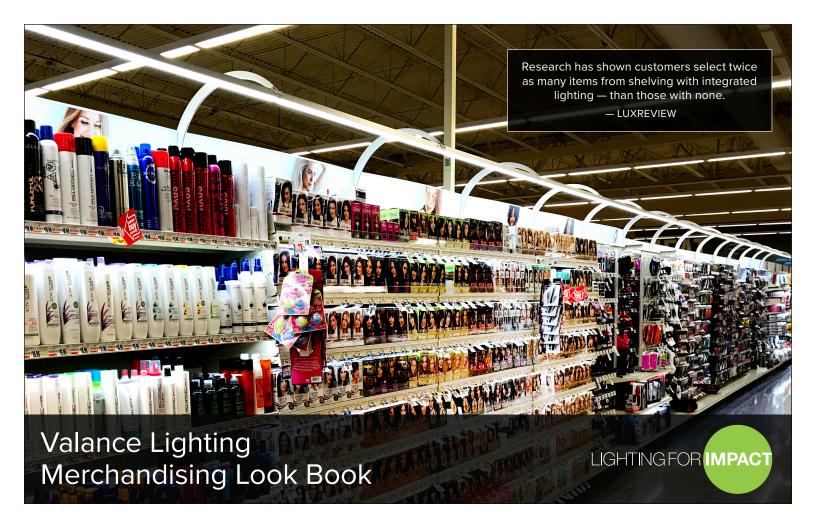

# Our Valance Lighting get results everyone can see...

Valance lighting offers retailers an easy and effective way to upgrade the instore experience. Proven to enhance the perception of product assortments and value, illumination will "wow" your shoppers — resulting in higher sales, profitability, and loyalty.

With more than 60,000 installations across North America, top retailers rely on our LED merchandising solutions to positively impact their shoppers' basket sizes — and the bottom line. Contact us today to learn more!

In a 2019 year-end Lighting for Impact customer survey, 90 percent of respondents answered "yes" to the question: Do you believe LED lighting has helped positively influence sales? And, 100 percent of respondents answered "yes" to the question: Do you believe LED lighting makes a positive impact to the in-store environment?