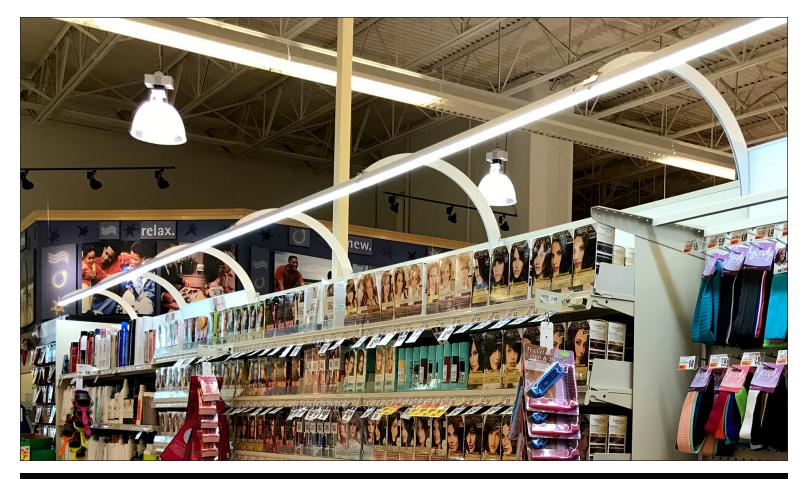

# Our Valance Lighting get results everyone can see...

Valance lighting offers retailers an easy and effective way to upgrade the instore experience. Proven to enhance the perception of product assortments and value, illumination will "wow" your shoppers — resulting in higher sales, profitability, and loyalty.

With more than 60,000 installations across North America, top retailers rely on our LED merchandising solutions to positively impact their shoppers' basket sizes — and the bottom line. Contact us today to learn more!

### The Power of Light

Illuminating key areas will result in a step-function change in your shopper's attitude and behavior. Your illuminated areas will also be well positioned for the future. The system is both expandable and compatible with digital messaging and IoT solutions.

Two standard lengths are available — 3-foot and 4-foot.

Diffused lenses provide perfect light distribution (no diodes visible).

Unique bracket design makes wire management effortless. No tools, clips, or wire ties required.