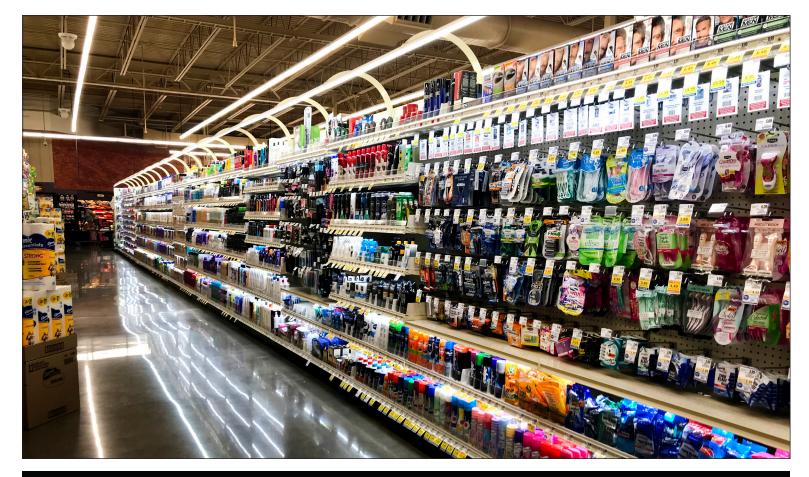

# Our Valance Lighting get results everyone can see...

Valance lighting offers retailers an easy and effective way to upgrade the instore experience. Proven to enhance the perception of product assortments and value, illumination will "wow" your shoppers — resulting in higher sales, profitability, and loyalty.

With more than 60,000 installations across North America, top retailers rely on our LED merchandising solutions to positively impact their shoppers' basket sizes — and the bottom line. Contact us today to learn more!

### The Power of Light

Illuminating key areas will result in a step-function change in your shopper's attitude and behavior. Your illuminated areas will also be well positioned for the future. The system is both expandable and compatible with digital messaging and IoT solutions.