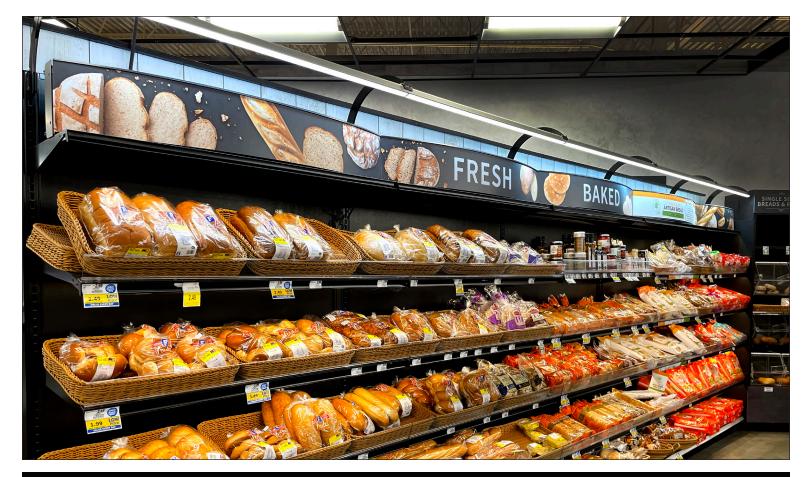

# Our Valance Lighting get results everyone can see...

Valance lighting offers retailers an easy and effective way to upgrade the instore experience. Proven to enhance the perception of product assortments and value, illumination will "wow" your shoppers — resulting in higher sales, profitability, and loyalty.

With more than 60,000 installations across North America, top retailers rely on our LED merchandising solutions to positively impact their shoppers' basket sizes — and the bottom line. Contact us today to learn more!

### The Power of Light

Illuminating key areas will result in a step-function change in your shopper's attitude and behavior. Your illuminated areas will also be well positioned for the future. The system is both expandable and compatible with digital messaging and IoT solutions.