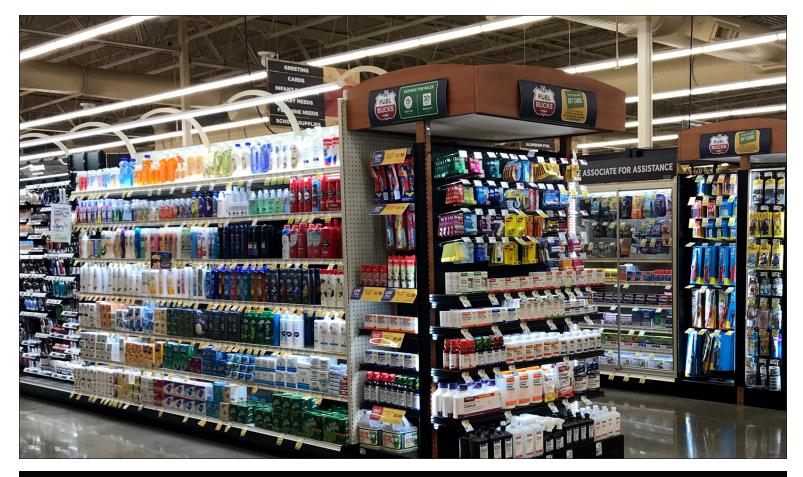

# Our Valance Lighting get results everyone can see...

Valance lighting offers retailers an easy and effective way to upgrade the instore experience. Proven to enhance the perception of product assortments and value, illumination will "wow" your shoppers — resulting in higher sales, profitability, and loyalty.

With more than 60,000 installations across North America, top retailers rely on our LED merchandising solutions to positively impact their shoppers' basket sizes — and the bottom line. Contact us today to learn more!

### The Power of Light

Illuminating key areas will result in a step-function change in your shopper's attitude and behavior. Your illuminated areas will also be well positioned for the future. The system is both expandable and compatible with digital messaging and IoT solutions.