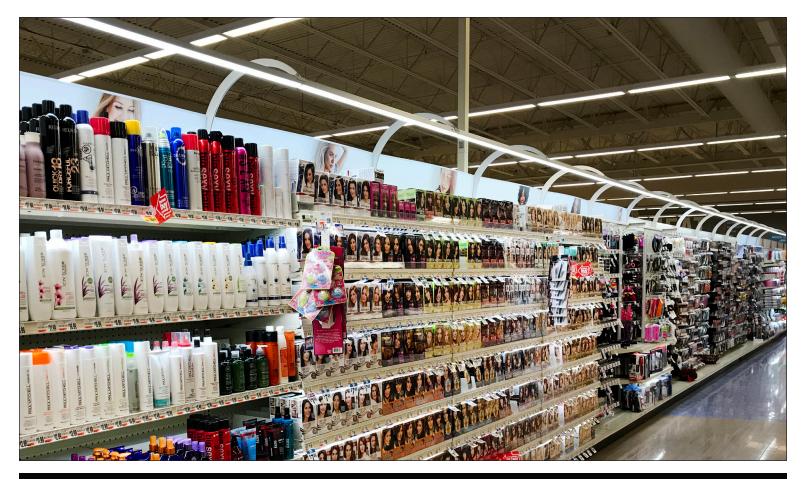

# Our Valance Lighting get results everyone can see...

Valance lighting offers retailers an easy and effective way to upgrade the instore experience. Proven to enhance the perception of product assortments and value, illumination will "wow" your shoppers — resulting in higher sales, profitability, and loyalty.

With more than 60,000 installations across North America, top retailers rely on our LED merchandising solutions to positively impact their shoppers' basket sizes — and the bottom line. Contact us today to learn more!

### The Power of Light

Illuminating key areas will result in a step-function change in your shopper's attitude and behavior. Your illuminated areas will also be well positioned for the future. The system is both expandable and compatible with digital messaging and IoT solutions.

Two standard lengths are available — 3-foot and 4-foot.

Diffused lenses provide perfect light distribution (no diodes visible).

Unique bracket design makes wire management effortless. No tools, clips, or wire ties required.