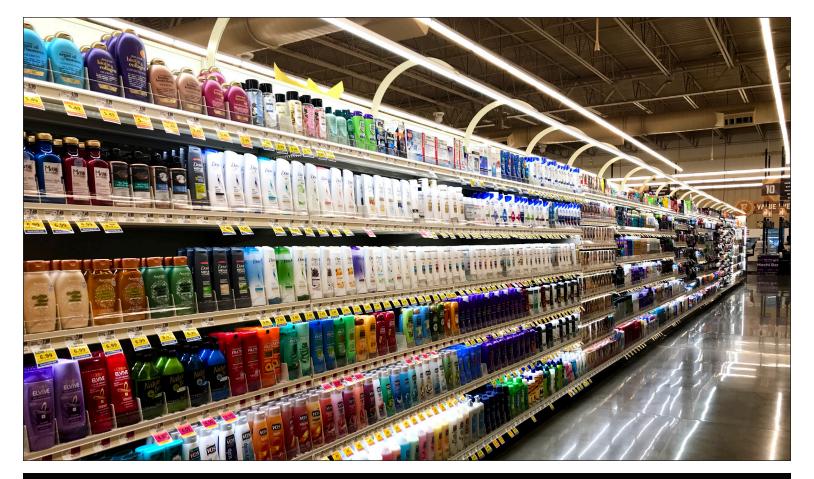

# Our Valance Lighting get results everyone can see...

Valance lighting offers retailers an easy and effective way to upgrade the instore experience. Proven to enhance the perception of product assortments and value, illumination will "wow" your shoppers — resulting in higher sales, profitability, and loyalty.

With more than 60,000 installations across North America, top retailers rely on our LED merchandising solutions to positively impact their shoppers' basket sizes — and the bottom line. Contact us today to learn more!

### The Power of Light

Illuminating key areas will result in a step-function change in your shopper's attitude and behavior. Your illuminated areas will also be well positioned for the future. The system is both expandable and compatible with digital messaging and IoT solutions.